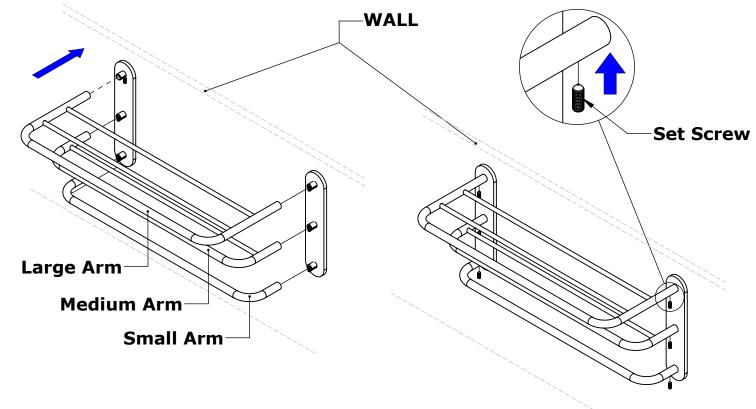

### Step 4: Arms Installation

Backplates are tightened against wall and then three arms are attached to mounting lug with use of set screw.