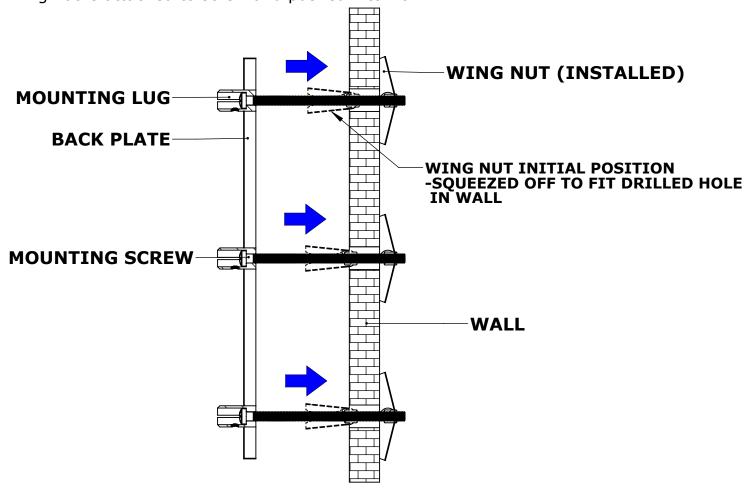

### Step 3: Wing Nut Installation

Wing nut is attached to screw and pushed into wall.

#### **SECTION VIEW OF THE INSTALLATION**