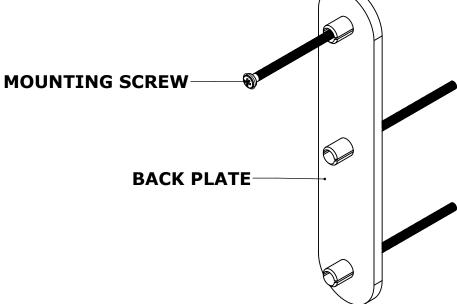

#### Step 2: Mounting of Screws

Screws are inserted through the mounting lug so that it protrudes through other side of backplate.

No portion of this document or any artwork contained herein should reproduced in any way without the written conset of ALLIED BRASS INC.