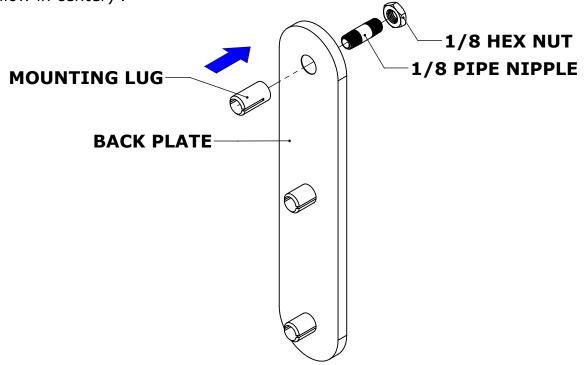

#### Step 1: Installing Mounting Lug to Backplate

The backplates have 3 mounting lugs attached to them with the use of a short 1/8 Pipe Nipple (hollow in center) .